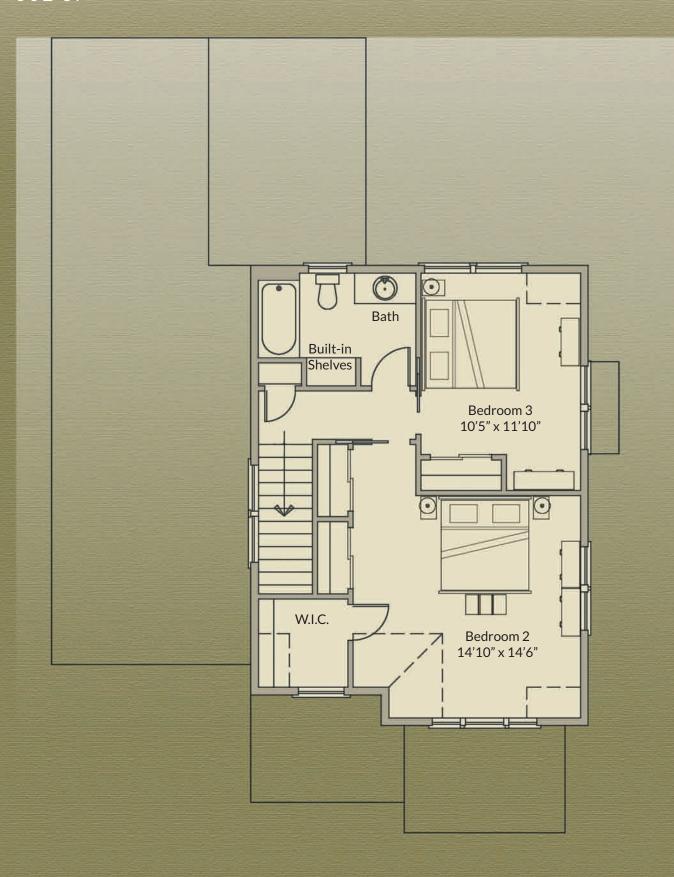

## CLASSIC COTTAGE

1,675 SF - 3 Bedroom / 2.5 Bath

- Nantucket-style two-story home with covered front porch
- Extra-large one car garage
- Foyer opens to living room with backyard views
- Spacious kitchen with island and dining nook
- Large living area with gas fireplace
- Extra-large deck off living room
- Airy master suite on first floor with dual closets
- Custom tile shower with frameless glass door
- ▶ Powder room and convenient laundry on first floor
- Additional two bedrooms on second floor with full bath featuring built-in shelves
- One second-floor bedroom offers a walk-in and dual closet
- ▶ Full basement with option to finish

## Second Floor 602 SF