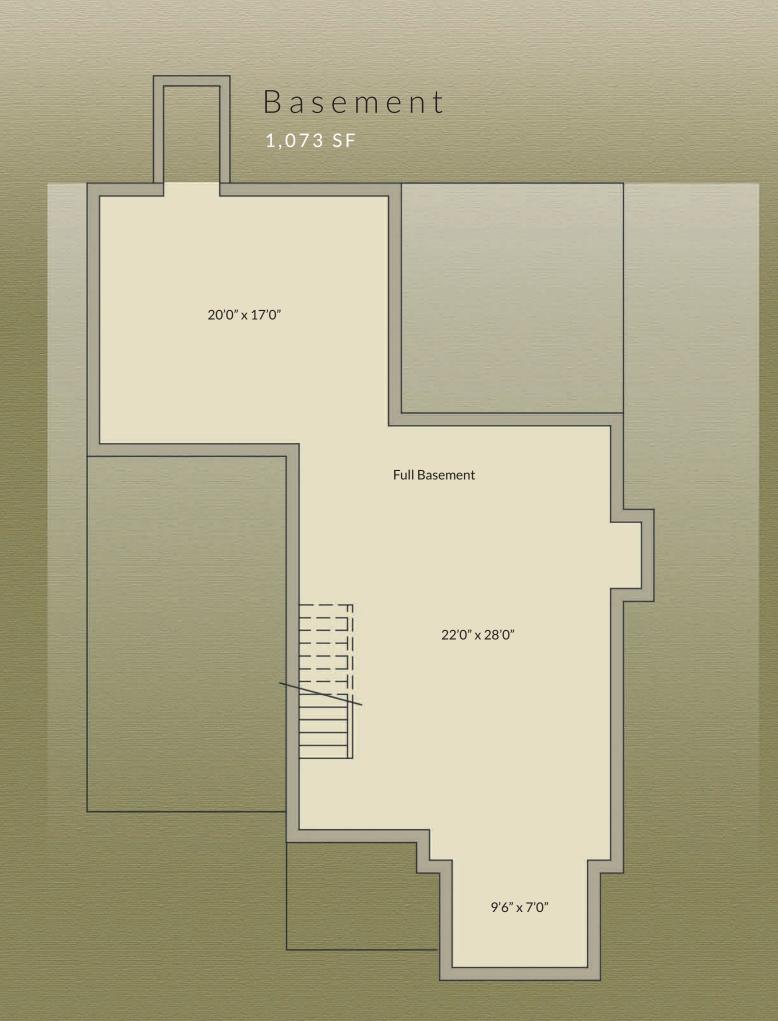

## CLASSIC COTTAGE

1,675 SF - 3 Bedroom / 2.5 Bath



- Nantucket-style two-story home with covered front porch
- Extra-large one car garage
- Foyer opens to living room with backyard views
- Spacious kitchen with island and dining nook
- Large living area with gas fireplace
- Extra-large deck off living room
- Airy master suite on first floor with dual closets
- Custom tile shower with frameless glass door
- ▶ Powder room and convenient laundry on first floor
- Additional two bedrooms on second floor with full bath featuring built-in shelves
- One second-floor bedroom offers a walk-in and dual closet
- ▶ Full basement with option to finish

Homes Designed and
Built by Barefoot
Cottage Company

## First Floor 1,073 SF



## Second Floor 602 SF