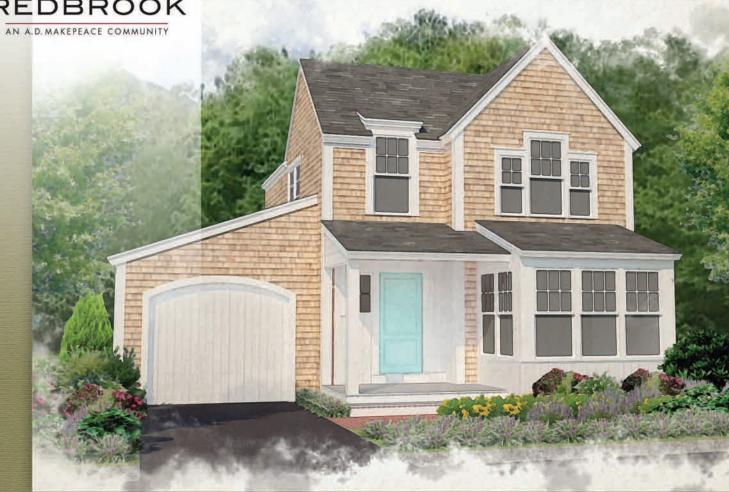

## CLASSIC COTTAGE

1,675 SF - 3 Bedroom / 2.5 Bath

- Nantucket-style two-story home with covered front porch
- Extra-large one car garage
- Foyer opens to living room with backyard views
- Spacious kitchen with island and dining nook
- Large living area with gas fireplace
- Extra-large deck off living room
- Airy master suite on first floor with dual closets
- Custom tile shower with frameless glass door
- ▶ Powder room and convenient laundry on first floor
- Additional two bedrooms on second floor with full bath featuring built-in shelves
- One second-floor bedroom offers a walk-in and dual closet
- ▶ Full basement with option to finish

Homes Designed and
Built by Barefoot
Cottage Company