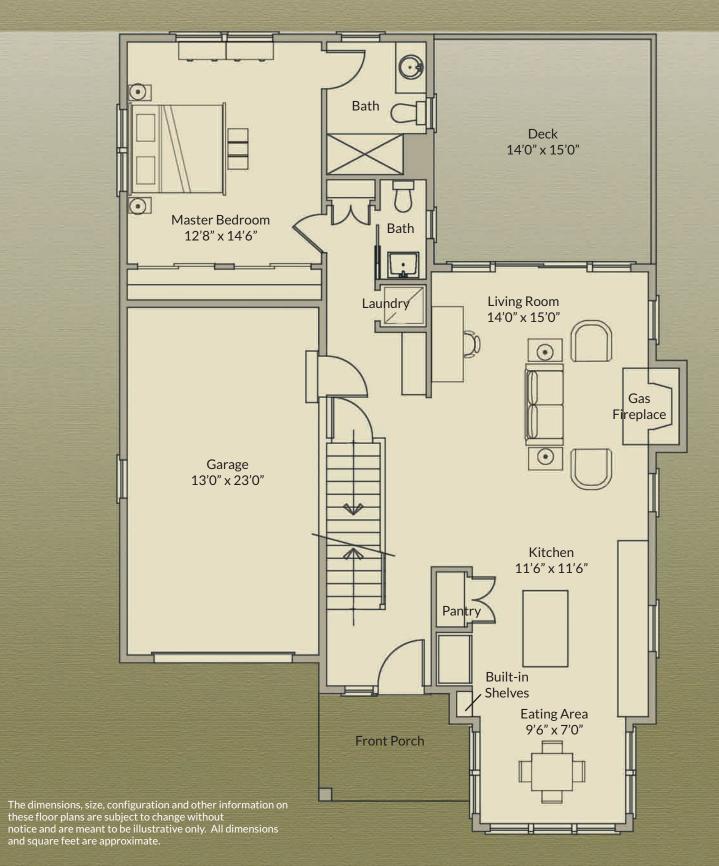

## CLASSIC COTTAGE

1,675 SF - 3 Bedroom / 2.5 Bath

- Nantucket-style two-story home with covered front porch
- Extra-large one car garage
- Foyer opens to living room with backyard views
- Spacious kitchen with island and dining nook
- Large living area with gas fireplace
- Extra-large deck off living room
- Airy master suite on first floor with dual closets
- Custom tile shower with frameless glass door
- ▶ Powder room and convenient laundry on first floor
- Additional two bedrooms on second floor with full bath featuring built-in shelves
- One second-floor bedroom offers a walk-in and dual closet
- ▶ Full basement with option to finish

## First Floor 1,073 SF