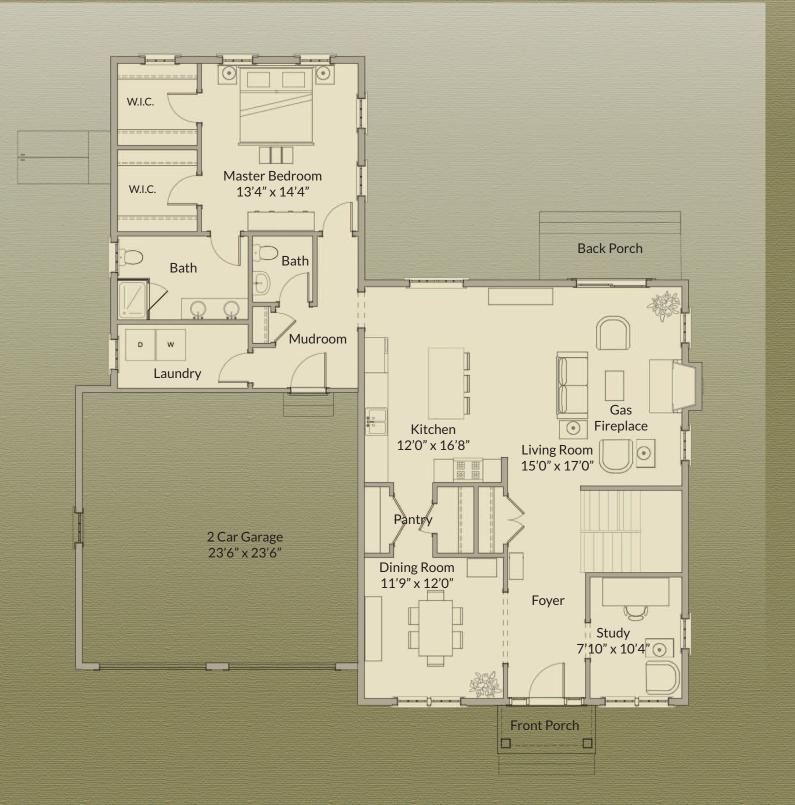

## THE WHITE PINE 2,605 SF-3 Bedroom/2.5 Bath/Loft/Study

Two-story cottage style home with two-car garage Private study off covered front entry » Spacious kitchen leading to living room ✤ Back deck off living room with stone fireplace Private dining room connected to large pantry \* First floor master, two walk-in closets & dual vanities Mud room & separate laundry room off garage First floor powder room Additional 2 bedrooms on second floor, one with large walk in closet Second floor full bath with linen closet & dual vanity Full lower-level (walk-out options)

## First Floor 1,600 SF