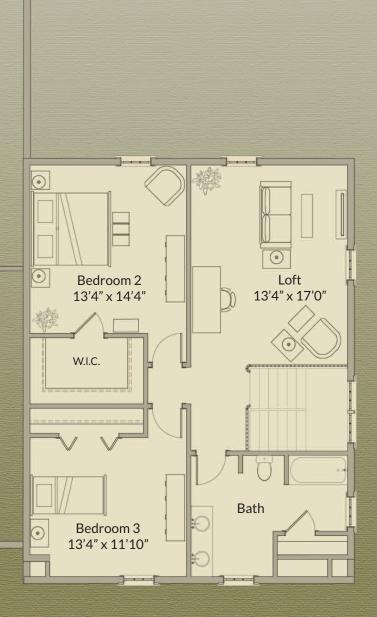

## THE WHITE PINE 2,605 SF-3 Bedroom/2.5 Bath/Loft/Study

Two-story cottage style home with two-car garage Private study off covered front entry » Spacious kitchen leading to living room ✤ Back deck off living room with stone fireplace Private dining room connected to large pantry \* First floor master, two walk-in closets & dual vanities Mud room & separate laundry room off garage First floor powder room Additional 2 bedrooms on second floor, one with large walk in closet Second floor full bath with linen closet & dual vanity Full lower-level (walk-out options)

## Second Floor 1,005 SF