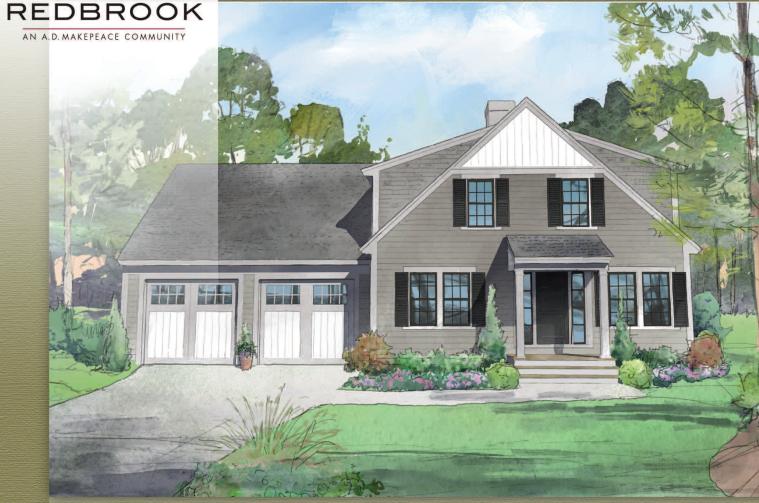

## THE WHITE PINE 2,605 SF-3 Bedroom/2.5 Bath/Loft/Study

Two-story cottage style home with two-car garage Private study off covered front entry » Spacious kitchen leading to living room ✤ Back deck off living room with stone fireplace Private dining room connected to large pantry \* First floor master, two walk-in closets & dual vanities Mud room & separate laundry room off garage First floor powder room Additional 2 bedrooms on second floor, one with large walk in closet Second floor full bath with linen closet & dual vanity Full lower-level (walk-out options)