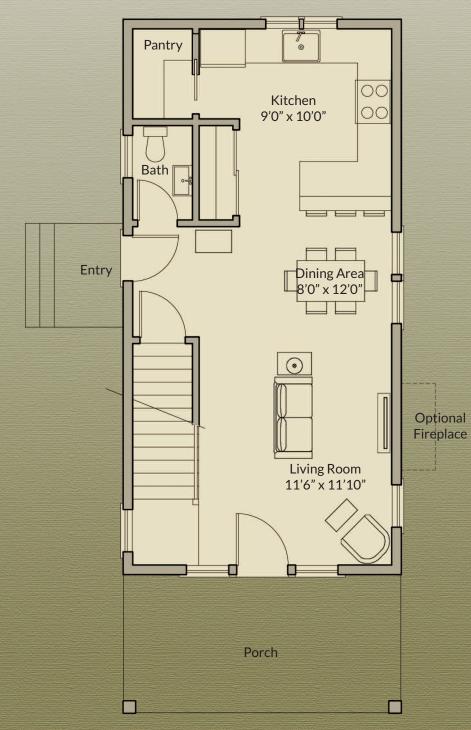

## PARK COTTAGE 995 SF - 2 Bedroom / 1.5 Bath

Nantucket-style two-story home with covered front deck

✤ Foyer opens to living and dining rooms with backyard views

Beautifully designed kitchen with walk-in pantry and dining area

Open living room with optional gas fireplace

Airy master bedroom on second floor with dual closets

Second bedroom with ample storage space

▶ Full bath with soaker tub shower

Convenient laundry on the second floor

## First Floor 512 SF

The dimensions, size, configuration and other information on these floor plans are subject to change without notice and are meant to be illustrative only. All dimensions and square feet are approximate.