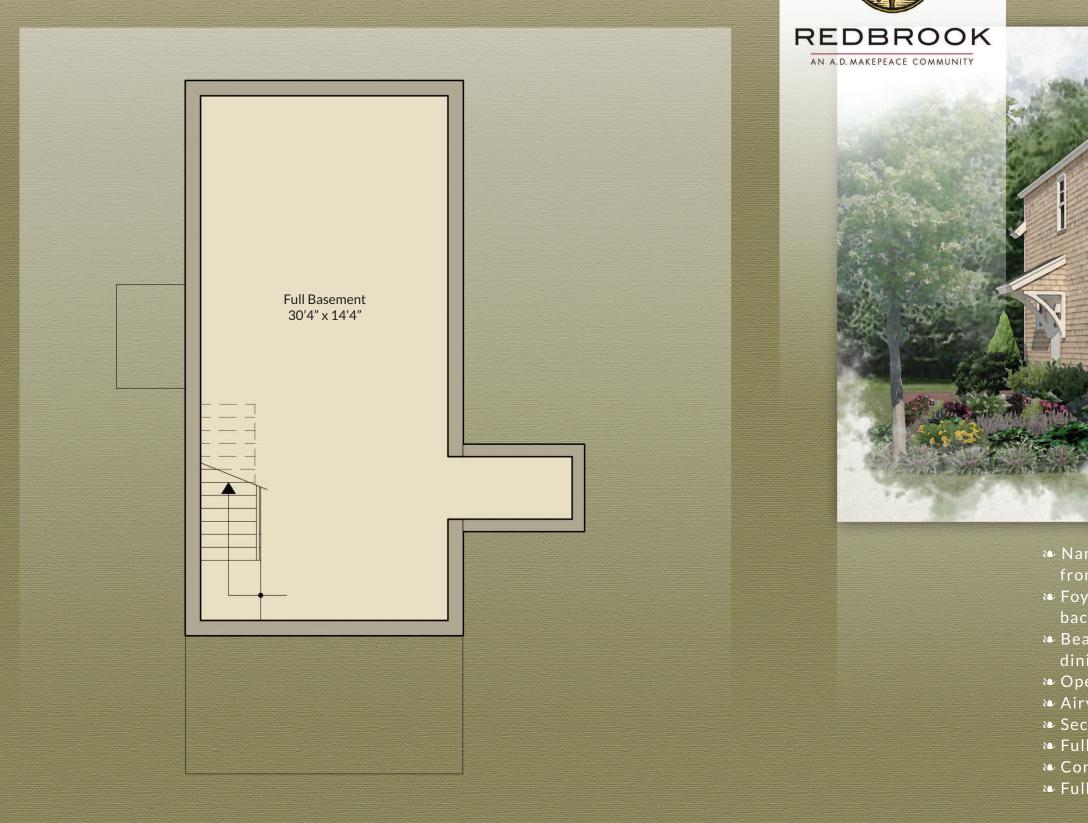

## Basement 433 SF

\* Full basement with option to finish

Homes Designed and Built by Barefoot Cottage Company