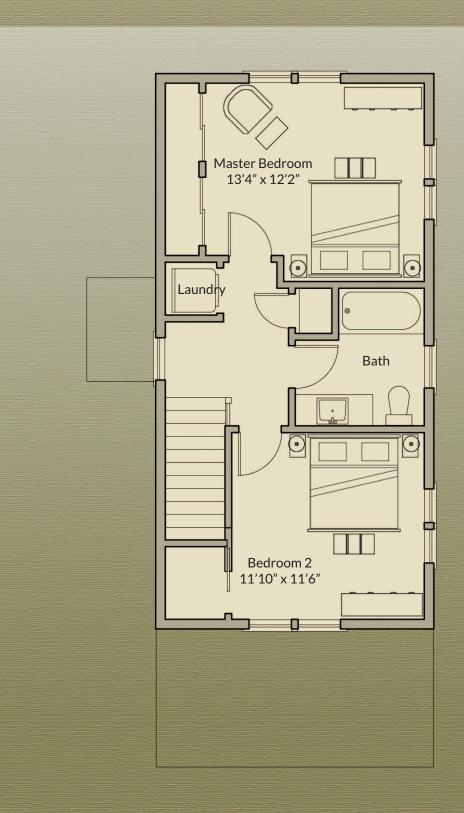

Open living room with optional gas fireplace

Airy master bedroom on second floor with dual closets

Second bedroom with ample storage space

▶ Full bath with soaker tub shower

Convenient laundry on the second floor

## Second Floor 483 SF