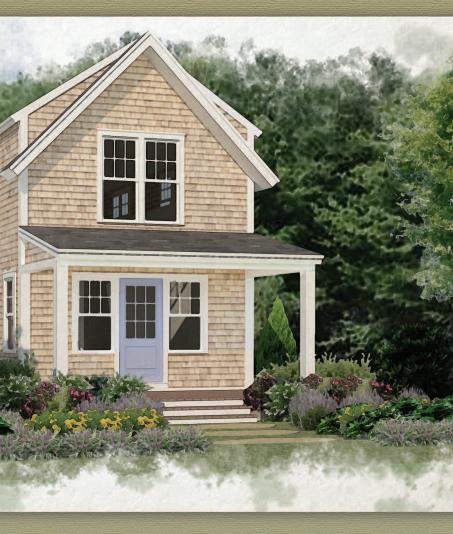

## PARK COTTAGE 995 SF - 2 Bedroom / 1.5 Bath

Nantucket-style two-story home with covered front deck

✤ Foyer opens to living and dining rooms with backyard views

Beautifully designed kitchen with walk-in pantry and dining area