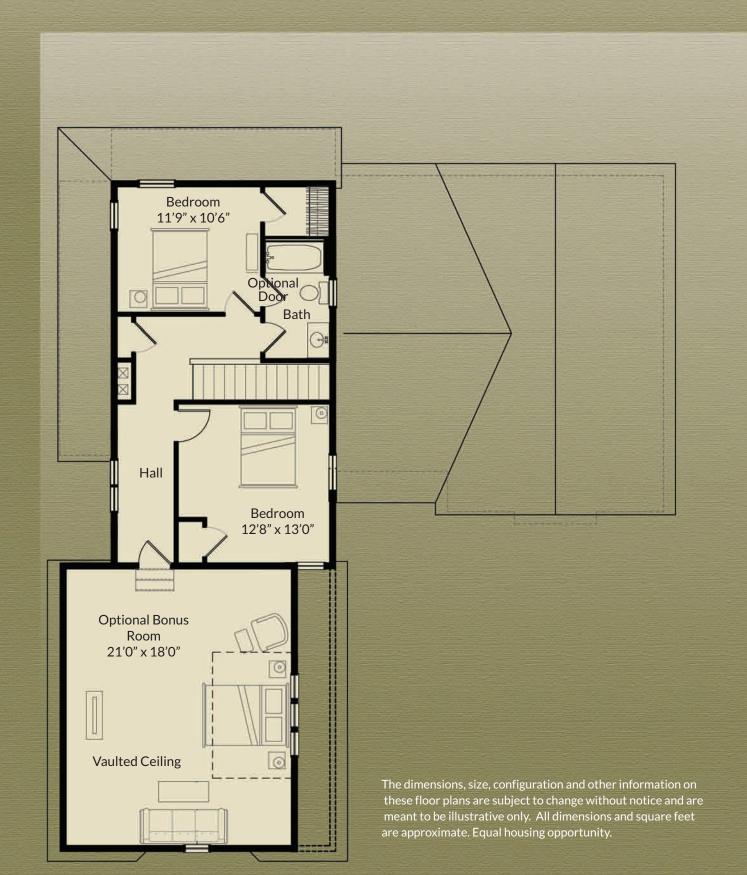

## Optional Finished Basement 646 SF





## THE CRANBERRY II

2,104 SF - 3 Bedroom / 2.5 Bath



- Classic two story cottage
- ➤ Covered front porch and two-car garage
- Foyer opens to dining room & backyard garden view
- ▶ Open kitchen with large island open to living area
- Expanded dining room
- Backyard deck off living room
- Oversized first floor laundry and mudroom
- ➤ Spacious 1st floor master suite; 2 large walk in closets
- Additional 2 bedrooms with plentiful closet space
- ▶ Optional bonus room on the second floor
- Second floor shared full bathroom
- ▶ Full lower level (walk out options)

Designed and built by The Valle Group

## First Floor

+1,492 SF



## Second Floor

+612 SF (+385 for optional bonus room)