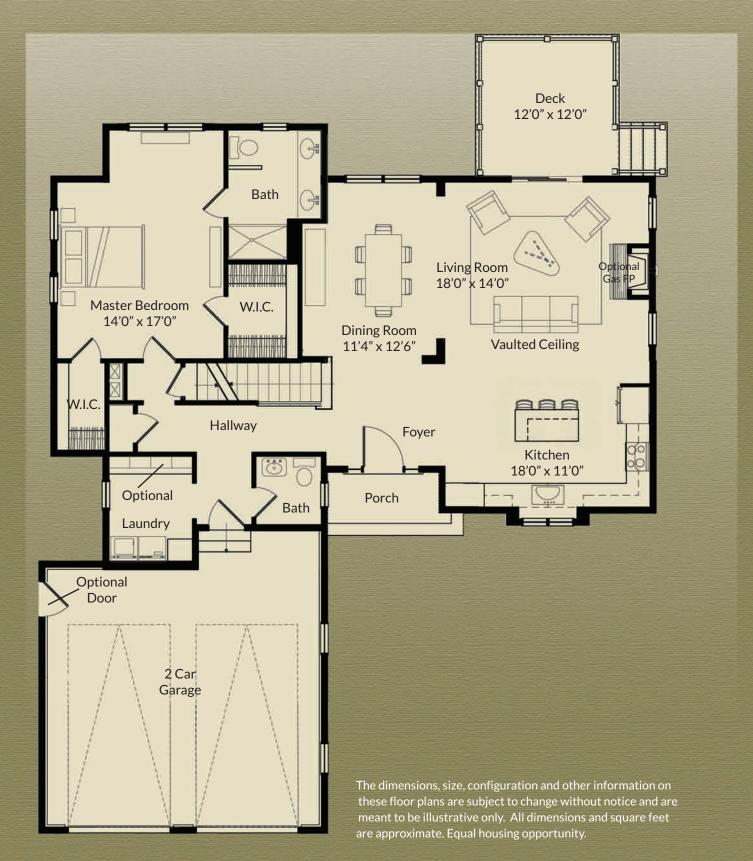

## Optional Finished Basement 646 SF





## THE CRANBERRY II

2,104 SF - 3 Bedroom / 2.5 Bath



- Classic two story cottage
- ➤ Covered front porch and two-car garage
- Foyer opens to dining room & backyard garden view
- ▶ Open kitchen with large island open to living area
- Expanded dining room
- Backyard deck off living room
- Oversized first floor laundry and mudroom
- ➤ Spacious 1st floor master suite; 2 large walk in closets
- Additional 2 bedrooms with plentiful closet space
- ▶ Optional bonus room on the second floor
- Second floor shared full bathroom
- ▶ Full lower level (walk out options)

Designed and built by The Valle Group

## First Floor

+1,492 SF



## Second Floor

+612 SF (+385 for optional bonus room)