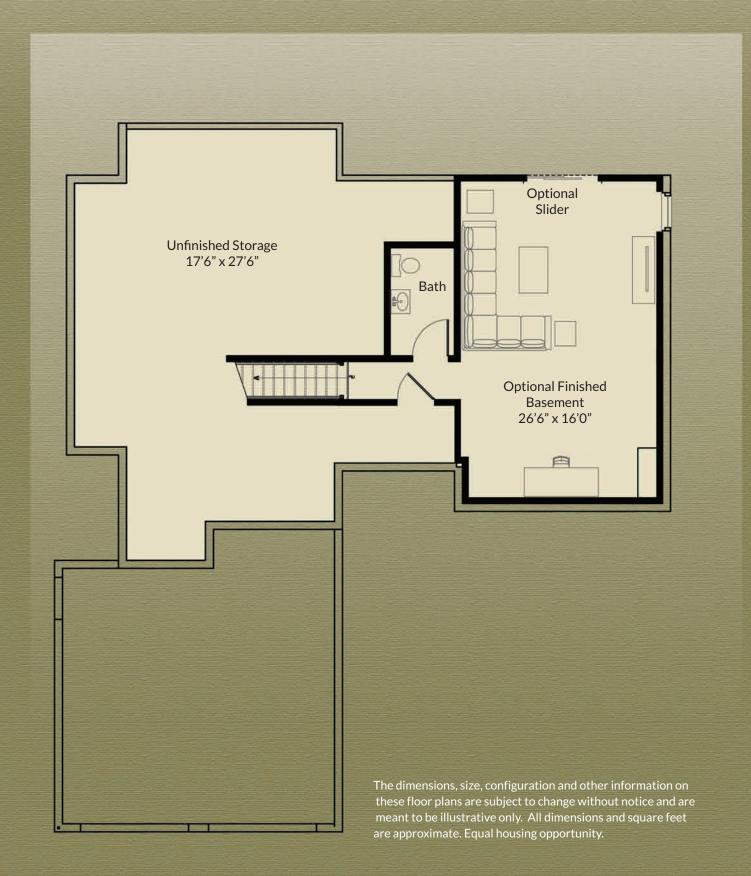

## Optional Finished Basement 646 SF





## THE CRANBERRY II

2,104 SF - 3 Bedroom / 2.5 Bath



- Classic two story cottage
- ➤ Covered front porch and two-car garage
- Foyer opens to dining room & backyard garden view
- ▶ Open kitchen with large island open to living area
- Expanded dining room
- Backyard deck off living room
- Oversized first floor laundry and mudroom
- ➤ Spacious 1st floor master suite; 2 large walk in closets
- Additional 2 bedrooms with plentiful closet space
- ▶ Optional bonus room on the second floor
- Second floor shared full bathroom
- ▶ Full lower level (walk out options)

Designed and built by The Valle Group

## First Floor

+1,492 SF



## Second Floor

+612 SF (+385 for optional bonus room)