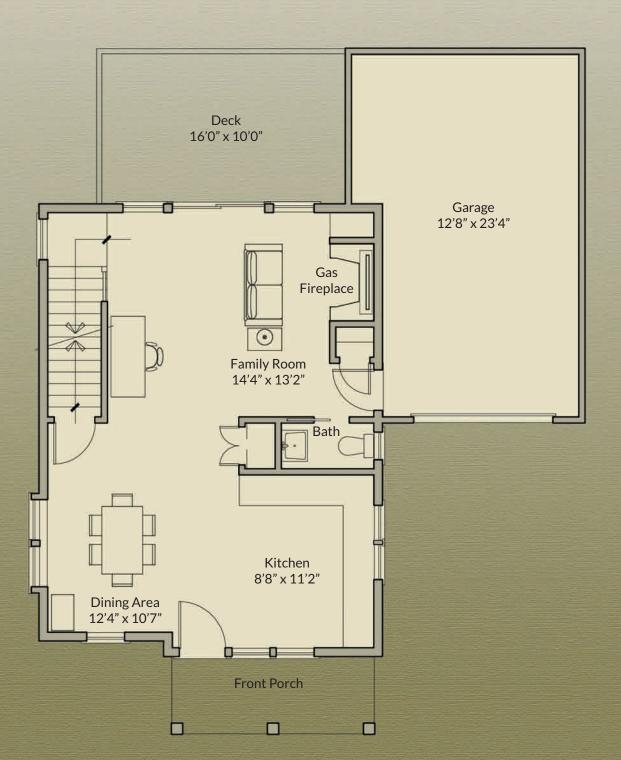

## First Floor 630 SF

The dimensions, size, configuration and other information on these floor plans are subject to change without notice and are meant to be illustrative only. All dimensions and square feet are approximate.