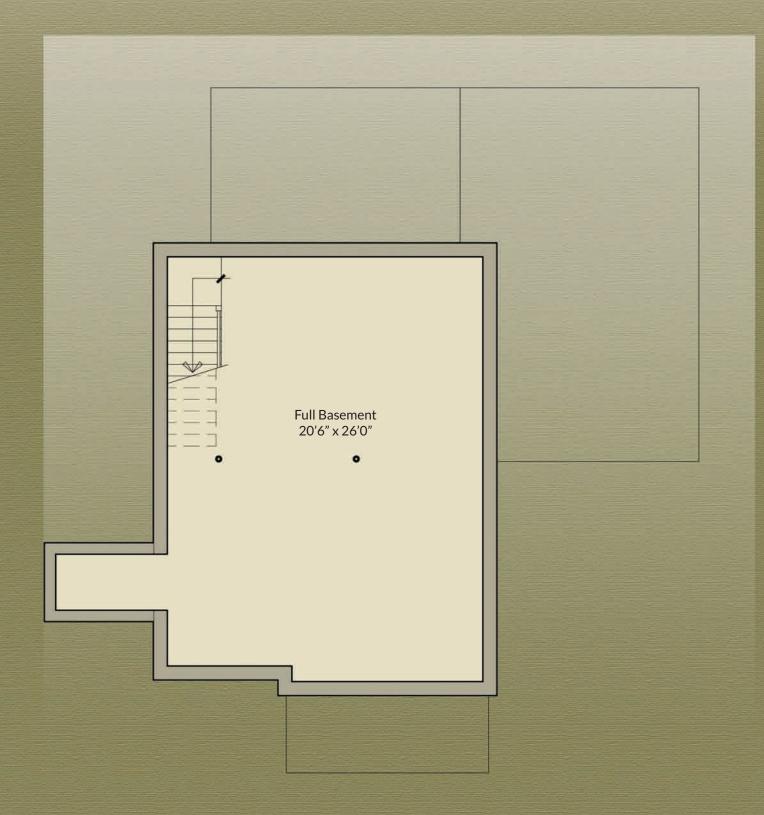

## Basement 533 SF





## CLASSIC COTTAGE

1,200 SF - 2 Bedroom / 1.5 Bath



- Nantucket-style two-story home with covered front porch
- Extra-large one car garage
- Foyer opens to living and dining rooms with backyard views
- Spacious kitchen with large dining area
- ▶ Open living room with gas fireplace and built-in shelves
- ➤ Extra-large deck off living room
- ♣ Airy master bedroom on second floor with large closet
- Second bedroom with large closet
- ➤ Full bath with soaker tub shower
- Convenient laundry on the second floor
- Full basement with option to finish

Homes Designed and Built by Barefoot Cottage Company

## First Floor 630 SF



The dimensions, size, configuration and other information on these floor plans are subject to change without notice and are meant to be illustrative only. All dimen