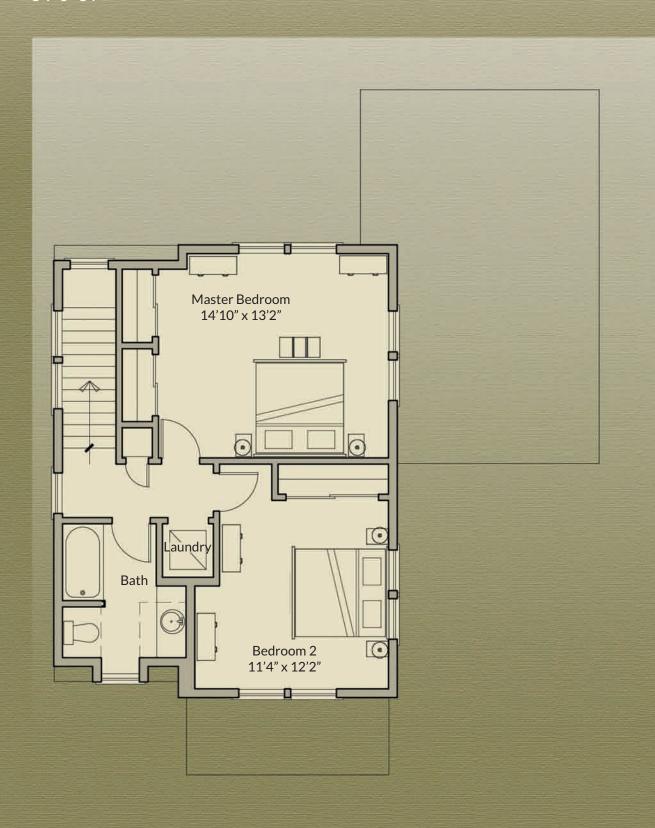

tucket-style two-story home with covered front porch
- Extra-large one car garage
- Foyer opens to living and dining rooms with backyard views
- Spacious kitchen with large dining area
- ▶ Open living room with gas fireplace and built-in shelves
- ➤ Extra-large deck off living room
- ♣ Airy master bedroom on second floor with large closet
- Second bedroom with large closet
- ➤ Full bath with soaker tub shower
- Convenient laundry on the second floor
- Full basement with option to finish

Homes Designed and Built by Barefoot Cottage Company

## First Floor 630 SF



The dimensions, size, configuration and other information on these floor plans are subject to change without notice and are meant to be illustrative only. All dimensions and square feet are approximate.

## Second Floor 570 SF