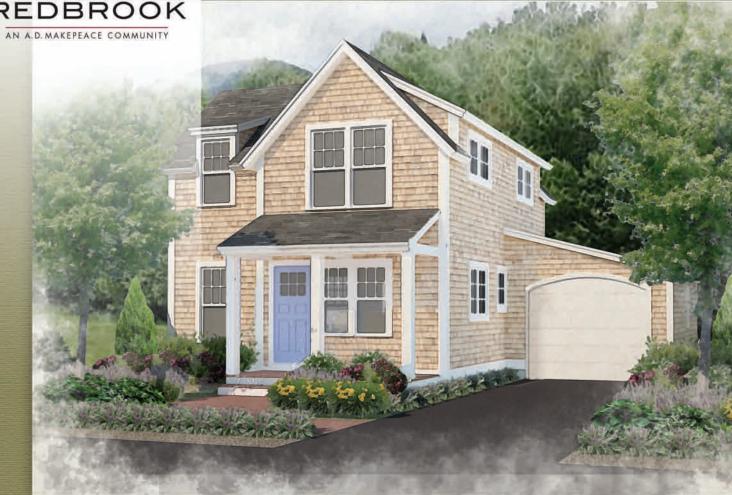

## CLASSIC COTTAGE

1,200 SF - 2 Bedroom / 1.5 Bath

- Nantucket-style two-story home with covered front porch
- Extra-large one car garage
- Foyer opens to living and dining rooms with backyard views
- Spacious kitchen with large dining area
- ▶ Open living room with gas fireplace and built-in shelves
- ➤ Extra-large deck off living room
- ♣ Airy master bedroom on second floor with large closet
- Second bedroom with large closet
- ➤ Full bath with soaker tub shower
- Convenient laundry on the second floor
- Full basement with option to finish

Homes Designed and Built by Barefoot Cottage Company