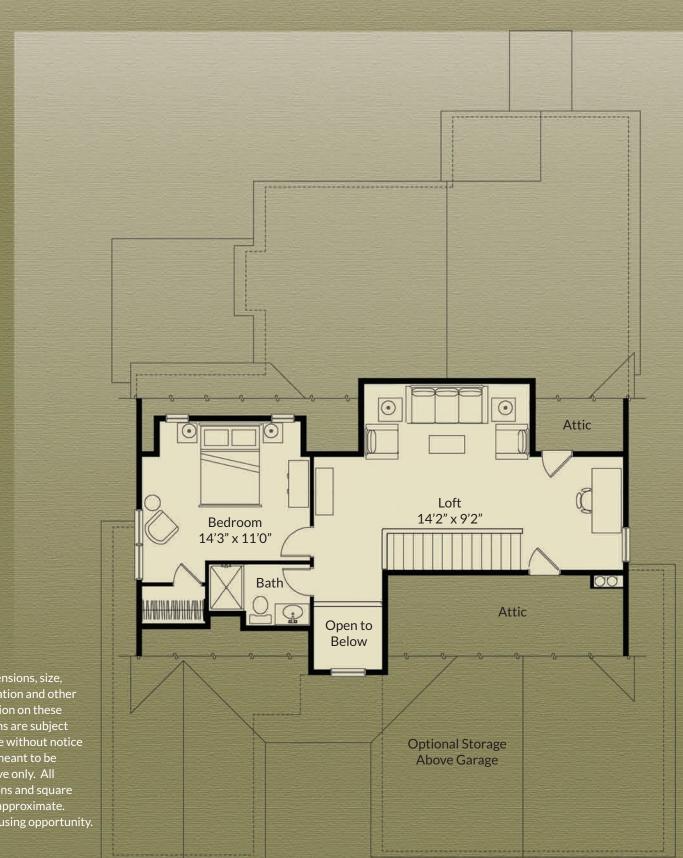

## Second Floor

+661 SF

The dimensions, size, configuration and other information on these floor plans are subject to change without notice and are meant to be illustrative only. All dimensions and square feet are approximate. Equal housing opportunity.