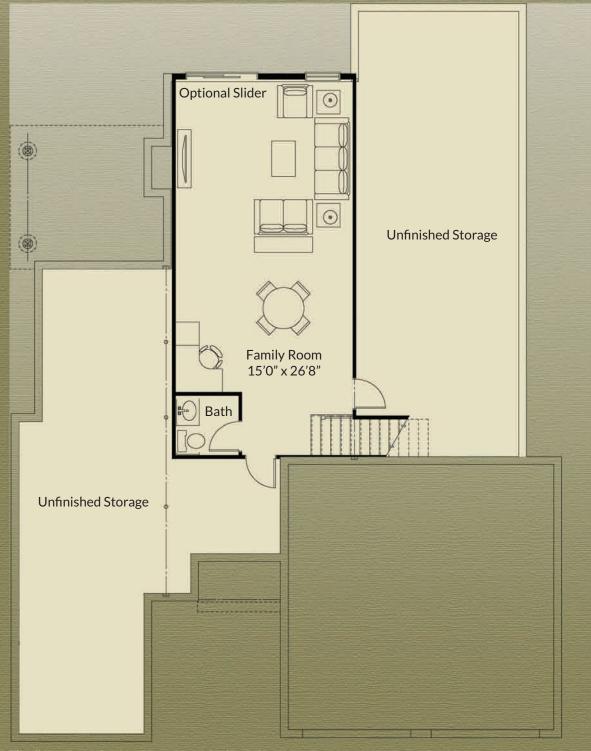

## Optional Finished Basement 501 SF

The dimensions, size, configuration and other information on these floor plans are subject to change without notice and are meant to be illustrative only. All dimensions and square feet are approximate. Equal housing opportunity.