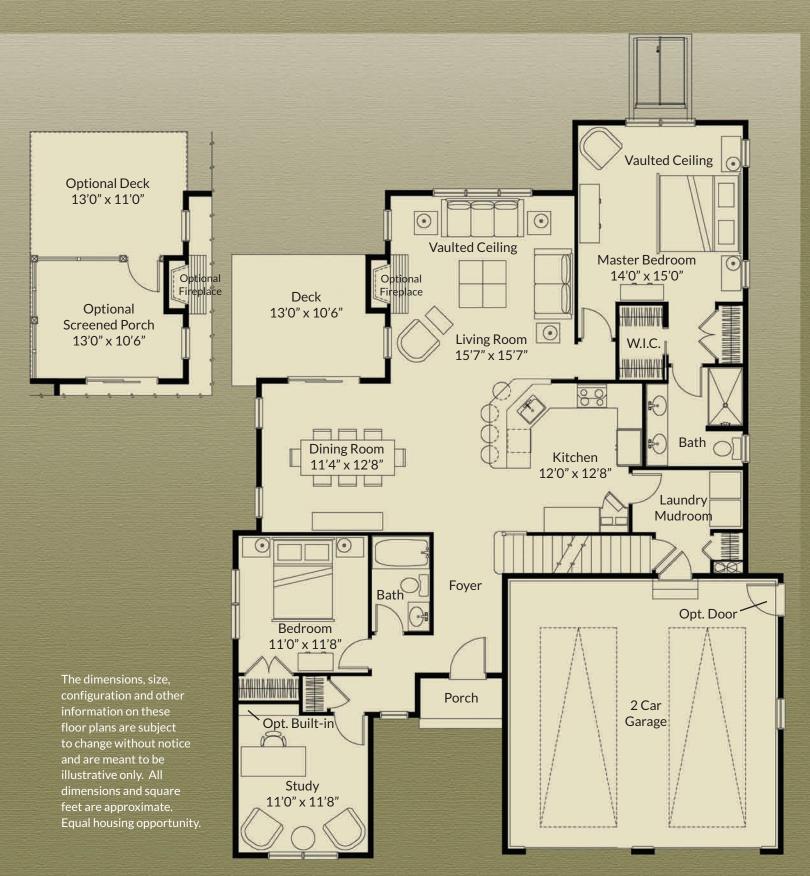

## THE BIRCH

2,372 SF - 3 Bedroom / 3 Bath / Study

- Country style ranch home
- ➤ Covered front entry and two car garage
- Convenient laundry mud room off garage
- ▶ Spacious kitchen with peninsula
- Large dining area and open living room
- Airy master suite with two closets
- Additional bedroom suite with full bath and study
- 2nd floor with large bedroom, walk-in closet, full bath and loft

## First Floor +1,711 SF