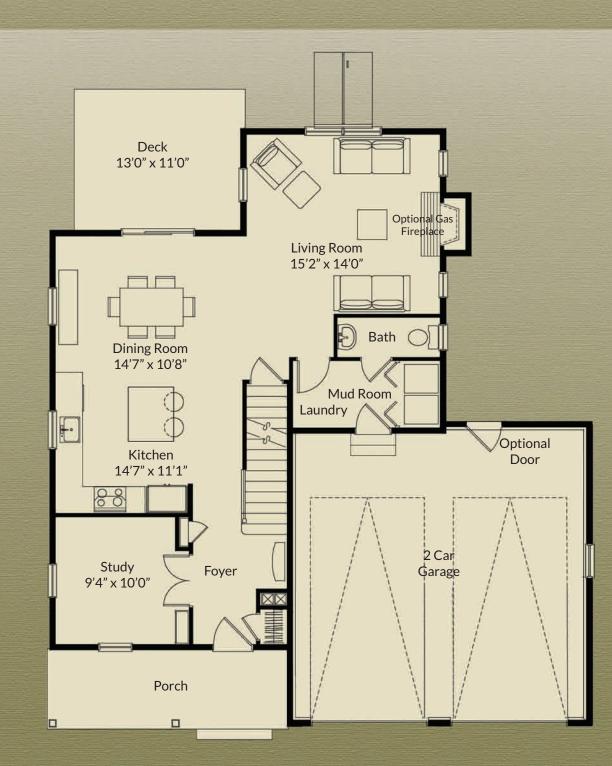

## THE BEECH

1,841 SF - 3 Bedroom / Study / 2.5 Bath

Classic New England style farmhouse Covered front entry porch & two-car garage Mudroom/laundry closet ✤ Powder room \* Large kitchen with island open to dining area

Access to backyard deck from dining room Second floor master suite with two closets Additional two bedrooms on the second floor Second floor full bath Full lower level (walk out options)

## First Floor 957 SF

The dimensions, size, configuration and other information on these floor plans are subject to change without notice and are meant to be illustrative only. All dimensions and square feet are approximate. Equal housing opportunity.