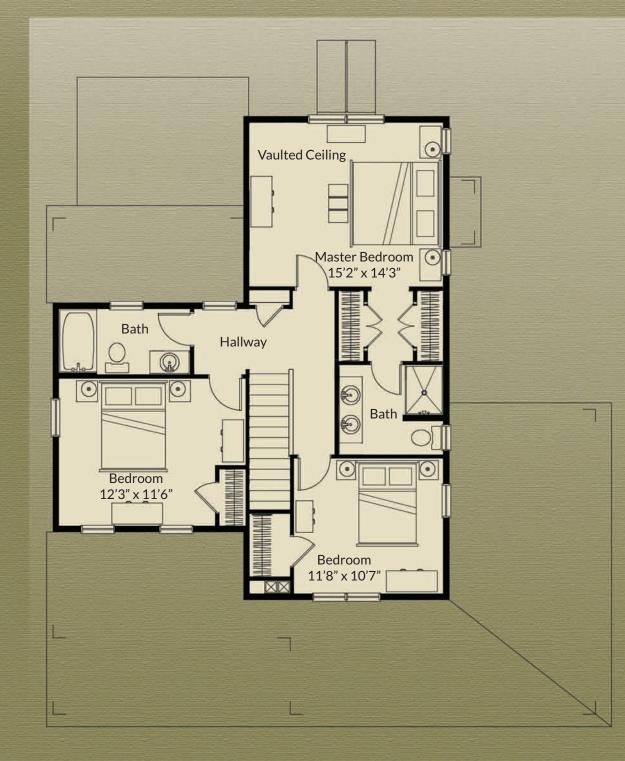

Access to backyard deck from dining room Second floor master suite with two closets Additional two bedrooms on the second floor Second floor full bath Full lower level (walk out options)

## Second Floor 884 SF

The dimensions, size, configuration and other information on these floor plans are subject to change without notice and are meant to be illustrative only. All dimensions and square feet are approximate. Equal housing opportunity.