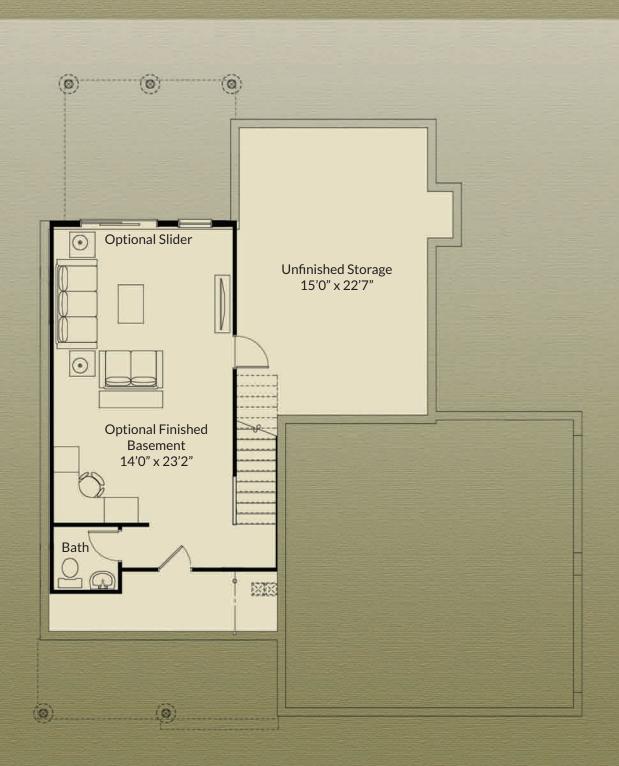

## Optional Finished Basement +400 SF

The dimensions, size, configuration and other information on these floor plans are subject to change without notice and are meant to be illustrative only. All dimensions and square feet are approximate. Equal housing opportunity.