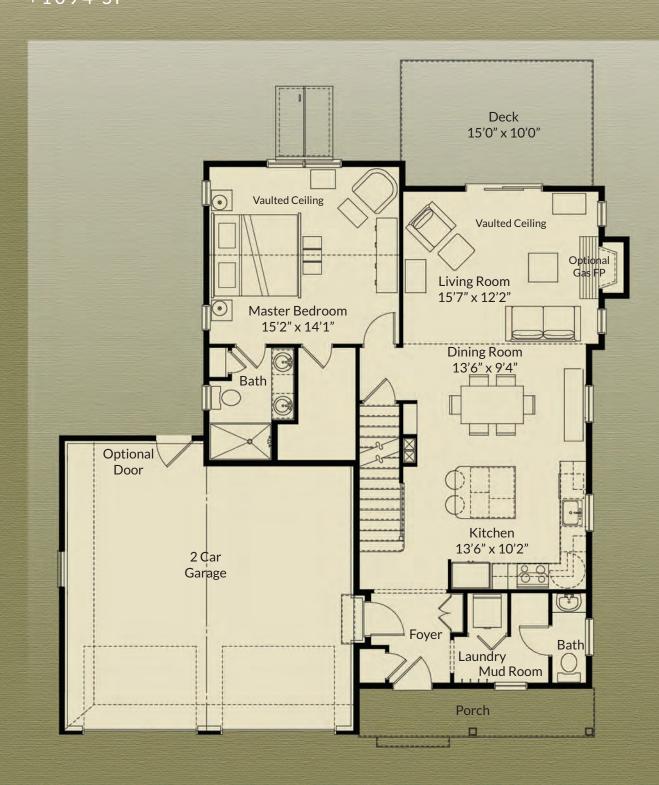

## First Floor +1094 SF

The dimensions, size, configuration and other information on these floor plans are subject to change without notice and are meant to be illustrative only. All dimensions and square feet are approximate.