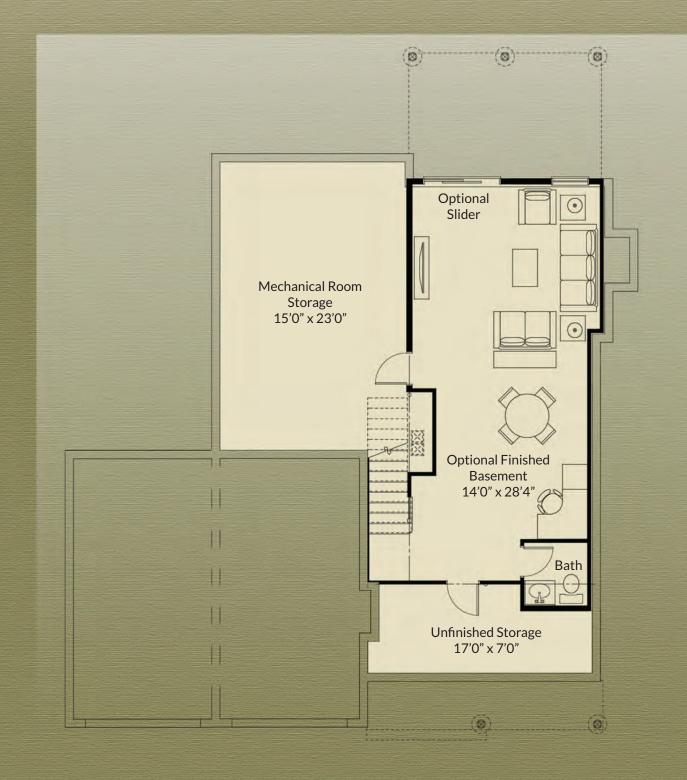

## Optional Finished Basement +468 SF

The dimensions, size, configuration and other information on these floor plans are subject to change without notice and are meant to be illustrative only. All dimensions and square feet are approximate.