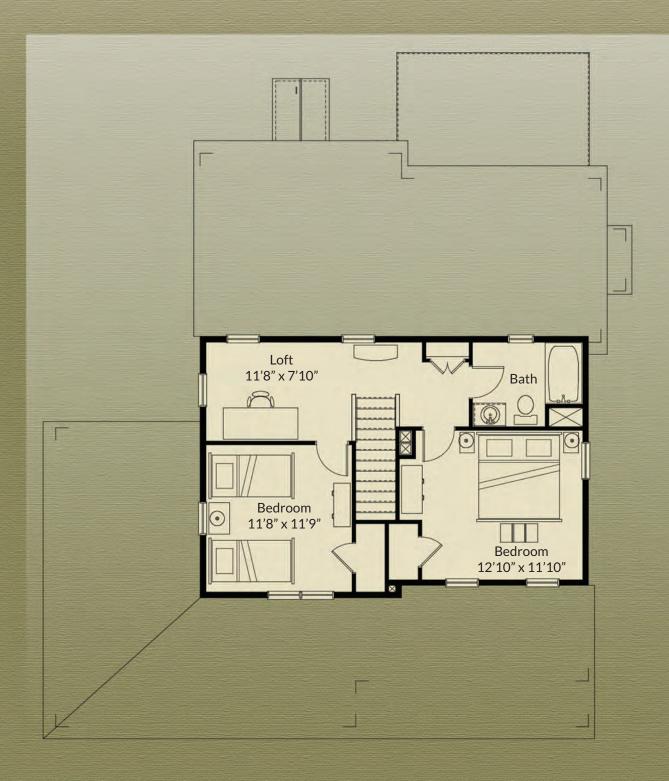

## Second Floor

+605 SF

The dimensions, size, configuration and other information on these floor plans are subject to change without notice and are meant to be illustrative only. All dimensions and square feet are approximate.