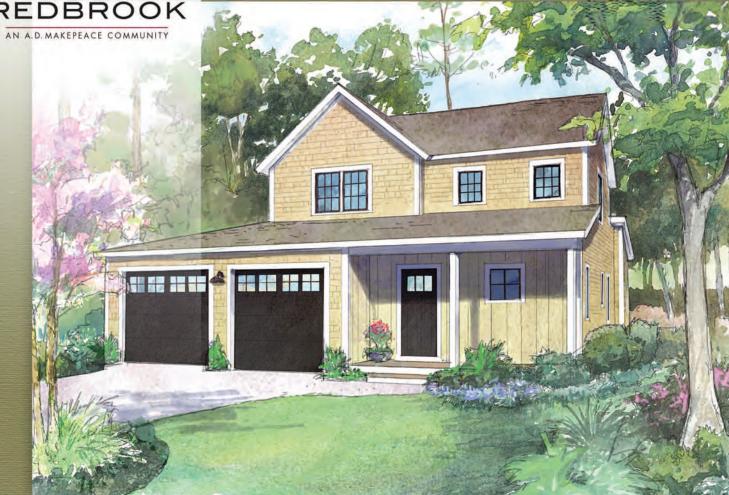

## THE APPLE

1,699 SF - 3 Bedroom / 2.5 Bath

- Country style farmhouse
- Front farmers porch
- ➤ Two-car garage
- Mudroom/Laundry room off front foyer
- ▶ Powder room
- Kitchen with island open to dining and living area
- ▶ Backyard deck off of living room
- First floor master suite with large walk in closet
- Two bedrooms on second floor with loft and full bath
- Full lower level (walk out options)

Designed and built by The Valle Group