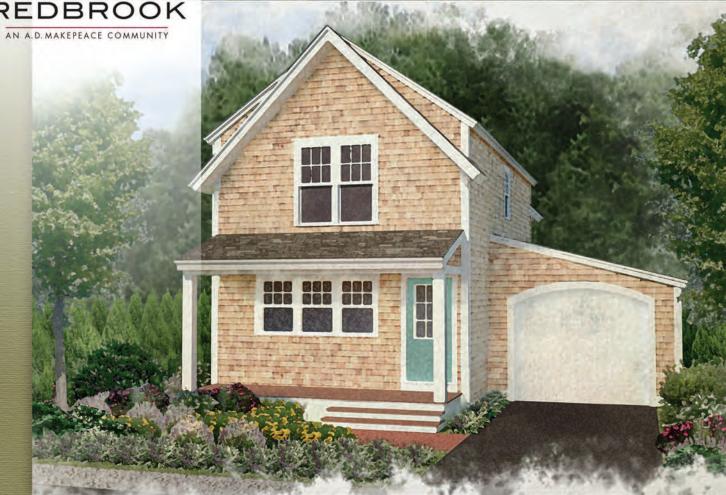

## PARK ONE COTTAGE

1,124 SF - 2 Bedroom / 1.5 Bath

- Nantucket-style two-story home with covered front porch and one car garage
- Foyer opens to living and dining rooms with backyard views
- ▶ Beautifully designed kitchen with large dining area
- Open living room with optional gas fireplace
- Extra-large deck off living room
- Airy master bedroom on second floor with dual closets
- Second bedroom with ample storage space
- Full bath with shower soaker tub combo
- Convenient laundry hookup on the second floor
- Full basement with option to finish

Homes Designed and Built by Barefoot Cottage Company