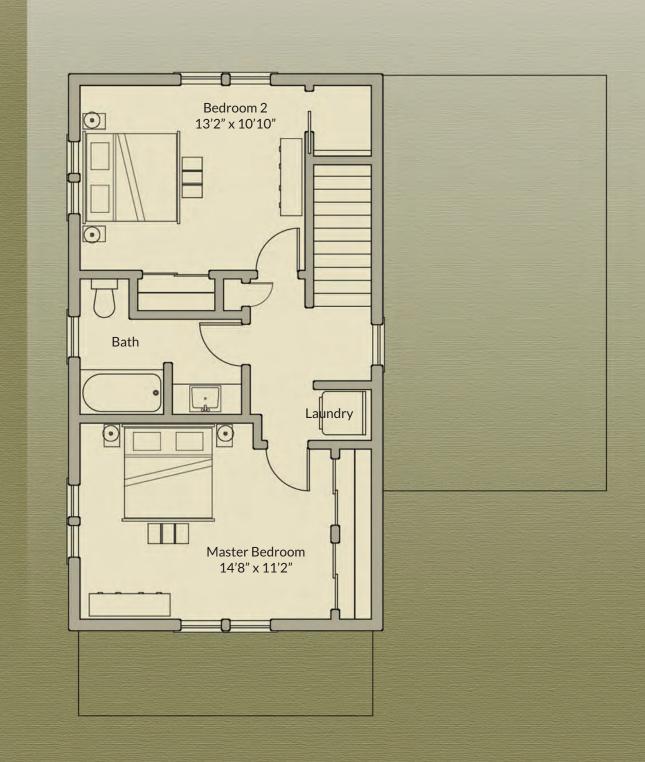

h large dining area
- Open living room with optional gas fireplace
- Extra-large deck off living room
- Airy master bedroom on second floor with dual closets
- Second bedroom with ample storage space
- Full bath with shower soaker tub combo
- Convenient laundry hookup on the second floor
- Full basement with option to finish

Homes Designed and Built by Barefoot Cottage Company

## First Floor 576 SF Deck 16'0" x 10'0" Family Room 13'2" x 13'7" Optional Gas Fireplace Garage 12'6" x 23'0" Dining Area 10'10" x 7'2" Pantry Bath Kitchen 00 13'2" x 10'6" 00 Entry Porch

The dimensions, size, configuration and other information on these floor plans are subject to change without notice and are meant to be illustrative only. All dimensions and square feet are approximate.

## Second Floor 548 SF