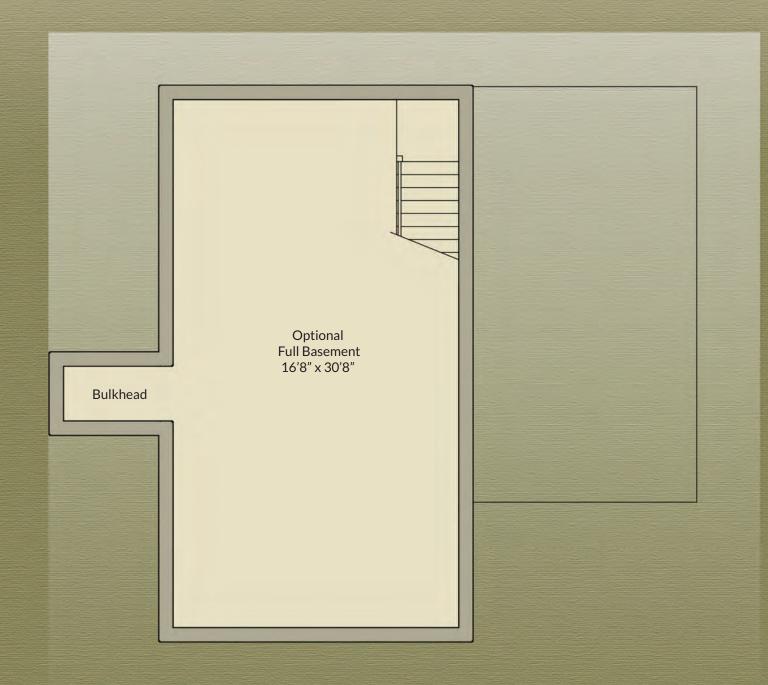

## Basement 576 SF





## PARK ONE COTTAGE

1,124 SF - 2 Bedroom / 1.5 Bath



- Nantucket-style two-story home with covered front porch and one car garage
- Foyer opens to living and dining rooms with backyard views
- ▶ Beautifully designed kitchen with large dining area
- Open living room with optional gas fireplace
- Extra-large deck off living room
- Airy master bedroom on second floor with dual closets
- Second bedroom with ample storage space
- Full bath with shower soaker tub combo
- Convenient laundry hookup on the second floor
- Full basement with option to finish

Homes Designed and Built by Barefoot Cottage Company

## First Floor 576 SF Deck 16'0" x 10'0" Family Room 13'2" x 13'7" Optional Gas Fireplace Garage 12'6" x 23'0" Dining Area 10'10" x 7'2" Pantry Bath Kitchen 00 13'2" x 10'6" 00 Entry P